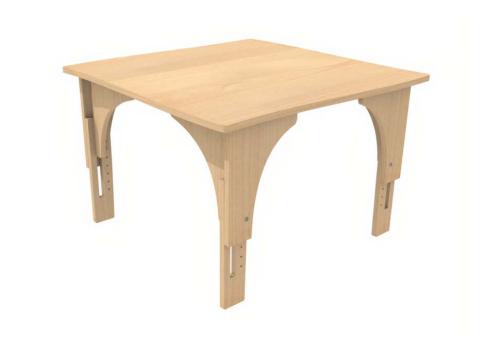

#### Seated Table Curved Adjustable Leg in Fusion Maple

Our exclusively designed **Reach Tables** are our core component for creating beautiful and collaborative learning environments. The table top design is based on the flowing curves you'd find in nature, this shape is both aesthectically pleasing and allows the tables to interlock together creating longer or wider surface areas as needed.

Reach Tables come in a vast range of sizes and configurations to suit every age group, and all have adjustable height legs as well, so the tables can grow as your students do!

#### **Product features**

- Edges all smoothed and finished
- Floor Glides
- Expandable surface by nesting in any direction
- · Adjustable tables legs