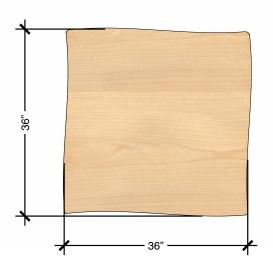

er surface areas as needed.

Reach Tables come in a vast range of sizes and configurations to suit every age group, and all have adjustable height legs as well, so the tables can grow as your students do!

#### **Views**

Refer to Technical Sheet for more details.





ADJ

36"

#### 36"

#### **Product features**

- Edges all smoothed and finished
- Floor Glides
- Expandable surface by nesting in any direction
- · Adjustable tables legs

#### **Materials**

• Europly FSC certified hardwood plywood (FSC R 012337)

## natural pod™

TABLE WEIGHT 39lbs/17.6kg

TABLE LOAD (max) 352lbs/160 kg

# TECHNICAL DRAWING REACH TABLE SMALL LEGS 13" 18" MEDIUM LEGS 17" 24" LARGE LEGS 25" 30" min ht (in) max ht (in)

Dimensions indicated are approximate. Please contact us if you require clarification.