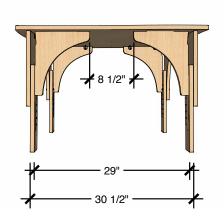

surface areas as needed.

Reach Tables come in a vast range of sizes and configurations to suit every age group, and all have adjustable height legs as well, so the tables can grow as your students do!

#### **Views**

Refer to Technical Sheet for more details.





ADJ

36"

#### 36"

#### **Product features**

- Edges all smoothed and finished
- Floor Glides
- Expandable surface by nesting in any direction
- · Adjustable tables legs

#### **Materials**

• Europly FSC certified hardwood plywood (FSC R 012337)

## natural pod™

TABLE WEIGHT 39lbs/17.6kg

TABLE LOAD (max) 352lbs/160 kg

# TECHNICAL DRAWING REACH TABLE SMALL LEGS 13" 18" MEDIUM LEGS 17" 24" LARGE LEGS 25" 30" min ht (in) max ht (in)

Dimensions indicated are approximate. Please contact us if you require clarification.