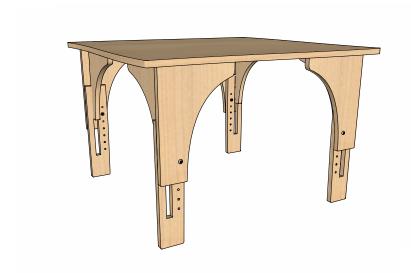

#### Seated Table Curved Adjustable Leg in Fusion Maple

Our exclusively designed **Reach Tables** are our core component for creating beautiful and collaborative learning environments. The table top design is based on the flowing curves you'd find in nature, this shape is both aesthectically pleasing and allows the tables to interlock together creating longer or wider surface areas as needed.

Reach Tables come in a vast range of sizes and configurations to suit every age group, and all have adjustable height legs as well, so the tables can grow as your students do!

#### **Product features**

- Edges all smoothed and finished
- Floor Glides
- Expandable surface by nesting in any direction
- · Adjustable tables legs