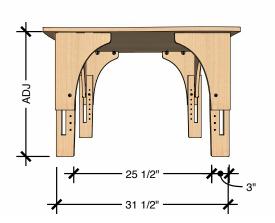

#### **Views**

Refer to Technical Sheet for more details.

ADJ

36"

#### 36"

# TECHNICAL DRAWING REACH TABLE SMALL LEGS 13" 18" MEDIUM LEGS 17" 24" LARGE LEGS 25" 30" min ht (in) max ht (in)

Dimensions indicated are approximate. Please contact us if you require clarification.